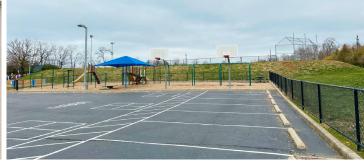

# **PLAYGROUND**

- 2 playgrounds with minimal equipment
- The playground does not have a grassy area
- Outdoor spaces available for community use