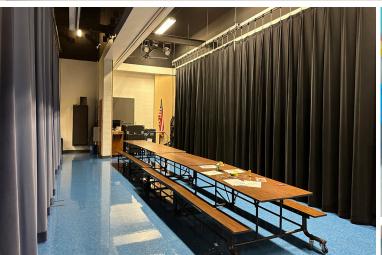

to LED.

# **PLAYGROUND**

- 2 playgrounds with minimal equipment
- The playground does not have a grassy area
- Outdoor spaces available for community use

# PARKING/TRAFFIC ISSUES

Good. However, traffic backs up onto 125 during arrival and dismissal

# **ROOM USAGE OR SPACE CONCERNS**

- Art is on a general education classroom
- The kiln room is now a calming room
- Special education units are in the art and music rooms
- Two special education unit rooms have two exits, one leading to the outside and the other to the stage.
- Gifted services take place in the art room
- Services for 54 ESL students are in a small converted storage space
- Reading specialist meet in a very small space within a classroom

#### **RECENT REPAIRS**

- Tables in library
- · Elevator repaired recently