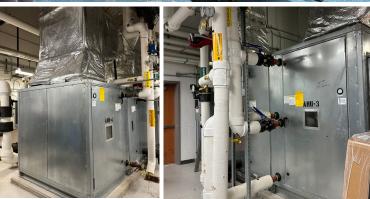

LED.

# **PLAYGROUND**

- 2 playgrounds with minimal equipment
- The playground does not have a grassy area
- Outdoor spaces available for community use

# PARKING/TRAFFIC ISSUES

Good. However, traffic backs up onto 125 during arrival and dismissal

# **ROOM USAGE OR SPACE CONCERNS**

- Art is on a general education classroom
- The kiln room is now a calming room
- Special education units are in the art and music rooms
- Two special education unit rooms have two exits, one leading to the outside and the other to the stage.
- Gifted services take place in the art room
- Services for 54 ESL students are in a small converted storage space
- Reading specialist meet in a very small space within a classroom

#### **RECENT REPAIRS**

- Tables in library
- · Elevator repaired recently